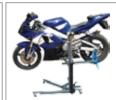

### **Auto Lift**

**Grease And Oil Injecting Items** 

50:1 Air Grease Pump

Hand Grease Injector 12L Hand Grease Injector 30L