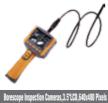

## **Professional Repairing Tools And Equipments**

CV Joint Removal Tool Multi-Purpose Inner Tie Rod Tool Multi-Purpose Inner Tie Rod Too

rcedes/BWM Fan Clutch Service Set | 12Pcs Air Bag Removal Tool Set