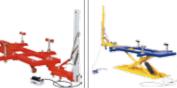

### **Auto Lift**

**Grease And Oil Injecting Items** 

50:1 Air Grease Pump

Hand Grease Injector 12L Hand Grease Injector 30L