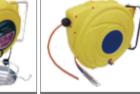

### **Exhause Gas Extracting System**

Fume & Dust Filter

8pcs 1/2"DR.Shaft Socket Set

26pcs 1"&3/4"DR.Socket Set 10pcs 1/2"DR. Socket Kit

**General Tools and Tool Cabinet** 

**General Tools and Tool Cabinet** 