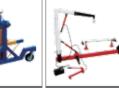

### **Auto Lift**

**Grease And Oil Injecting Items** 

50:1 Air Grease Pump

Hand Grease Injector 12L Hand Grease Injector 30L