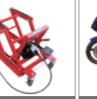

### **Auto Lift**

**Grease And Oil Injecting Items** 

50:1 Air Grease Pump

Hand Grease Injector 12L Hand Grease Injector 30L