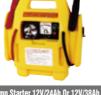

### **Maintenance Accessories**

oster Cable 100-150amp,2.0-2.5m | Booster Cable 200-300amp,2.0-3.0m