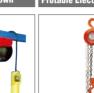

### **Auto Lift**

**Grease And Oil Injecting Items** 

50:1 Air Grease Pump

Hand Grease Injector 12L Hand Grease Injector 30L