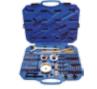

## **Professional Repairing Tools And Equipments**

CV Joint Removal Tool Multi-Purpose Inner Tie Rod Tool Multi-Purpose Inner Tie Rod Too

rcedes/BWM Fan Clutch Service Set | 12Pcs Air Bag Removal Tool Set