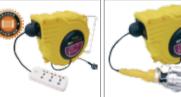

### **Exhause Gas Extracting System**

Fume & Dust Filter

8pcs 1/2"DR.Shaft Socket Set

26pcs 1"&3/4"DR.Socket Set 10pcs 1/2"DR. Socket Kit

**General Tools and Tool Cabinet** 

**General Tools and Tool Cabinet** 