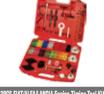

## **Professional Repairing Tools And Equipments**

CV Joint Removal Tool Multi-Purpose Inner Tie Rod Tool Multi-Purpose Inner Tie Rod Too

rcedes/BWM Fan Clutch Service Set | 12Pcs Air Bag Removal Tool Set