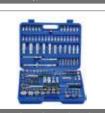

### **Exhause Gas Extracting System**

Fume & Dust Filter

8pcs 1/2"DR.Shaft Socket Set

26pcs 1"&3/4"DR.Socket Set 10pcs 1/2"DR. Socket Kit

**General Tools and Tool Cabinet** 

**General Tools and Tool Cabinet** 