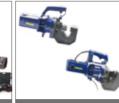

## **Hydraulic Tools and Equipments**

Shop press,12T,20T,30T

Shop press With Gauge, 12/20T Shop press W/Square Pump, 30T, 40T, 50T

### **Hydraulic Tools and Equipments**