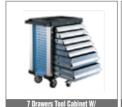

### **General Tools and Tool Cabinet**

### **General Tools and Tool Cabinet**

Working Gloves A Type Working Gloves B Type