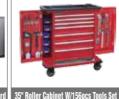

### **General Tools and Tool Cabinet**

### **General Tools and Tool Cabinet**

Working Gloves A Type Working Gloves B Type