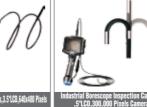

## **Professional Repairing Tools And Equipments**

CV Joint Removal Tool Multi-Purpose Inner Tie Rod Tool Multi-Purpose Inner Tie Rod Too

rcedes/BWM Fan Clutch Service Set | 12Pcs Air Bag Removal Tool Set