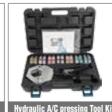

## **Grease And Oil Injecting Items**

WINSEN AUTO TOOLS & EQUIPMENTS

4-Valve Manifold With Digital Gauge 5-Valve Manifold With Digital Gauge Portable Religerant Recovery And Filling Machine Dual Stage Vacuum Pump Dual Stage Vacuum Pump Flaring Tools From 5/8" to 1-1/8"