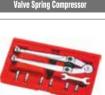

## **Professional Repairing Tools And Equipments**

CV Joint Removal Tool Multi-Purpose Inner Tie Rod Tool Multi-Purpose Inner Tie Rod Too

rcedes/BWM Fan Clutch Service Set | 12Pcs Air Bag Removal Tool Set