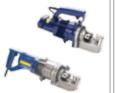

## **Hydraulic Tools and Equipments**

Shop press,12T,20T,30T

Shop press With Gauge, 12/20T Shop press W/Square Pump, 30T, 40T, 50T

### **Hydraulic Tools and Equipments**