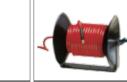

### **Exhause Gas Extracting System**

Fume & Dust Filter

8pcs 1/2"DR.Shaft Socket Set

26pcs 1"&3/4"DR.Socket Set 10pcs 1/2"DR. Socket Kit

**General Tools and Tool Cabinet** 

**General Tools and Tool Cabinet** 