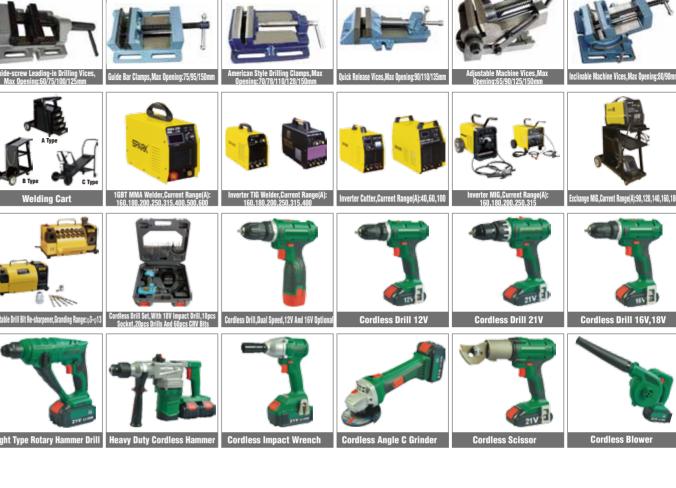

### **Exhause Gas Extracting System**

Fume & Dust Filter

8pcs 1/2"DR.Shaft Socket Set

26pcs 1"&3/4"DR.Socket Set 10pcs 1/2"DR. Socket Kit

**General Tools and Tool Cabinet** 

**General Tools and Tool Cabinet** 

### **General Tools and Tool Cabinet**

### **General Tools and Tool Cabinet**

Working Gloves A Type Working Gloves B Type