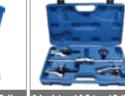

## **Professional Repairing Tools And Equipments**

CV Joint Removal Tool Multi-Purpose Inner Tie Rod Tool Multi-Purpose Inner Tie Rod Too

rcedes/BWM Fan Clutch Service Set | 12Pcs Air Bag Removal Tool Set