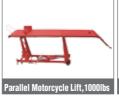

### **Auto Lift**

**Grease And Oil Injecting Items** 

50:1 Air Grease Pump

Hand Grease Injector 12L Hand Grease Injector 30L