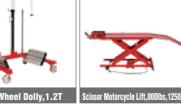

### **Auto Lift**

**Grease And Oil Injecting Items** 

50:1 Air Grease Pump

Hand Grease Injector 12L Hand Grease Injector 30L