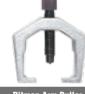

## **Professional Repairing Tools And Equipments**

CV Joint Removal Tool Multi-Purpose Inner Tie Rod Tool Multi-Purpose Inner Tie Rod Too

rcedes/BWM Fan Clutch Service Set | 12Pcs Air Bag Removal Tool Set