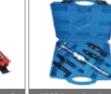

## **Professional Repairing Tools And Equipments**

CV Joint Removal Tool Multi-Purpose Inner Tie Rod Tool Multi-Purpose Inner Tie Rod Too

rcedes/BWM Fan Clutch Service Set | 12Pcs Air Bag Removal Tool Set