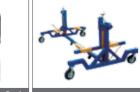

### **Auto Lift**

**Grease And Oil Injecting Items** 

50:1 Air Grease Pump

Hand Grease Injector 12L Hand Grease Injector 30L