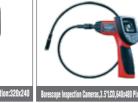

## **Professional Repairing Tools And Equipments**

CV Joint Removal Tool Multi-Purpose Inner Tie Rod Tool Multi-Purpose Inner Tie Rod Too

rcedes/BWM Fan Clutch Service Set | 12Pcs Air Bag Removal Tool Set