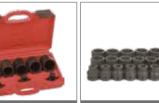

### **Exhause Gas Extracting System**

Fume & Dust Filter

8pcs 1/2"DR.Shaft Socket Set

26pcs 1"&3/4"DR.Socket Set 10pcs 1/2"DR. Socket Kit

**General Tools and Tool Cabinet** 

**General Tools and Tool Cabinet** 