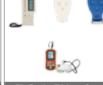

## **Auto Testing Items**

OBD II /EOBD Code Reader ABS / O,Airbag Scanner

Oil Light & Airbag Reset Tool

Automotive Multimeter Automotive DMM-Autorange