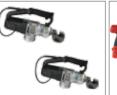

## **Hydraulic Tools and Equipments**

Shop press,12T,20T,30T

Shop press With Gauge, 12/20T Shop press W/Square Pump, 30T, 40T, 50T

### **Hydraulic Tools and Equipments**