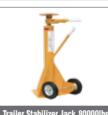

## **Hydraulic Tools and Equipments**

Shop press,12T,20T,30T

Shop press With Gauge, 12/20T Shop press W/Square Pump, 30T, 40T, 50T

### **Hydraulic Tools and Equipments**