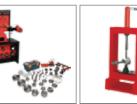

## **Hydraulic Tools and Equipments**

Shop press,12T,20T,30T

Shop press With Gauge, 12/20T Shop press W/Square Pump, 30T, 40T, 50T

### **Hydraulic Tools and Equipments**