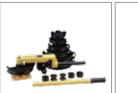

## **Hydraulic Tools and Equipments**

Shop press,12T,20T,30T

Shop press With Gauge, 12/20T Shop press W/Square Pump, 30T, 40T, 50T