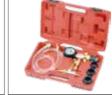

### **Auto Testing Items**

Mini Sound Level Meters,2.0bd Accuracy 3-In-1 Min AC,AC/DC Clamp Meter

WS & T WINSEN AUTO TOOLS & EQUIPMENTS

tomatic Gear-box Pressure Meter

ABS And Brake Pressure Test Kit | Cooling System & Radiator Cap Pressure Tester