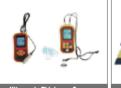

## **Auto Testing Items**

OBD II /EOBD Code Reader ABS / O,Airbag Scanner

Oil Light & Airbag Reset Tool

Automotive Multimeter Automotive DMM-Autorange