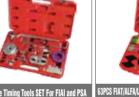

## **Professional Repairing Tools And Equipments**

CV Joint Removal Tool Multi-Purpose Inner Tie Rod Tool Multi-Purpose Inner Tie Rod Too

rcedes/BWM Fan Clutch Service Set | 12Pcs Air Bag Removal Tool Set