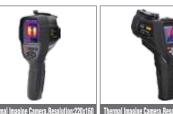

## **Auto Testing Items**

OBD II /EOBD Code Reader ABS / O,Airbag Scanner

Oil Light & Airbag Reset Tool

Automotive Multimeter Automotive DMM-Autorange