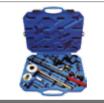

## **Professional Repairing Tools And Equipments**

CV Joint Removal Tool Multi-Purpose Inner Tie Rod Tool Multi-Purpose Inner Tie Rod Too

rcedes/BWM Fan Clutch Service Set | 12Pcs Air Bag Removal Tool Set