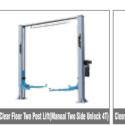

### **Auto Lift**

**Grease And Oil Injecting Items** 

50:1 Air Grease Pump

Hand Grease Injector 12L Hand Grease Injector 30L