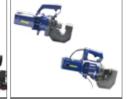

## **Hydraulic Tools and Equipments**

Shop press,12T,20T,30T

Shop press With Gauge, 12/20T Shop press W/Square Pump, 30T, 40T, 50T

### **Hydraulic Tools and Equipments**