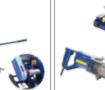

## **Hydraulic Tools and Equipments**

Shop press,12T,20T,30T

Shop press With Gauge, 12/20T Shop press W/Square Pump, 30T, 40T, 50T

### **Hydraulic Tools and Equipments**