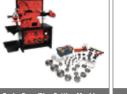

## **Hydraulic Tools and Equipments**

Shop press,12T,20T,30T

Shop press With Gauge, 12/20T Shop press W/Square Pump, 30T, 40T, 50T

### **Hydraulic Tools and Equipments**