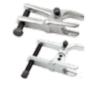

## **Professional Repairing Tools And Equipments**

CV Joint Removal Tool Multi-Purpose Inner Tie Rod Tool Multi-Purpose Inner Tie Rod Too

rcedes/BWM Fan Clutch Service Set | 12Pcs Air Bag Removal Tool Set