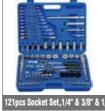

### **Exhause Gas Extracting System**

Fume & Dust Filter

8pcs 1/2"DR.Shaft Socket Set

26pcs 1"&3/4"DR.Socket Set 10pcs 1/2"DR. Socket Kit

**General Tools and Tool Cabinet** 

**General Tools and Tool Cabinet** 