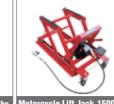

### **Auto Lift**

**Grease And Oil Injecting Items** 

50:1 Air Grease Pump

Hand Grease Injector 12L Hand Grease Injector 30L