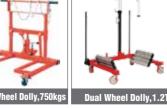

### **Auto Lift**

**Grease And Oil Injecting Items** 

50:1 Air Grease Pump

Hand Grease Injector 12L Hand Grease Injector 30L