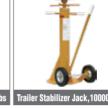

## **Hydraulic Tools and Equipments**

Shop press,12T,20T,30T

Shop press With Gauge, 12/20T Shop press W/Square Pump, 30T, 40T, 50T

### **Hydraulic Tools and Equipments**