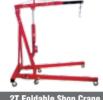

### **Auto Lift**

**Grease And Oil Injecting Items** 

50:1 Air Grease Pump

Hand Grease Injector 12L Hand Grease Injector 30L