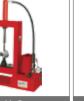

## **Hydraulic Tools and Equipments**

Shop press,12T,20T,30T

Shop press With Gauge, 12/20T Shop press W/Square Pump, 30T, 40T, 50T

### **Hydraulic Tools and Equipments**