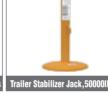

## **Hydraulic Tools and Equipments**

Shop press,12T,20T,30T

Shop press With Gauge, 12/20T Shop press W/Square Pump, 30T, 40T, 50T

### **Hydraulic Tools and Equipments**